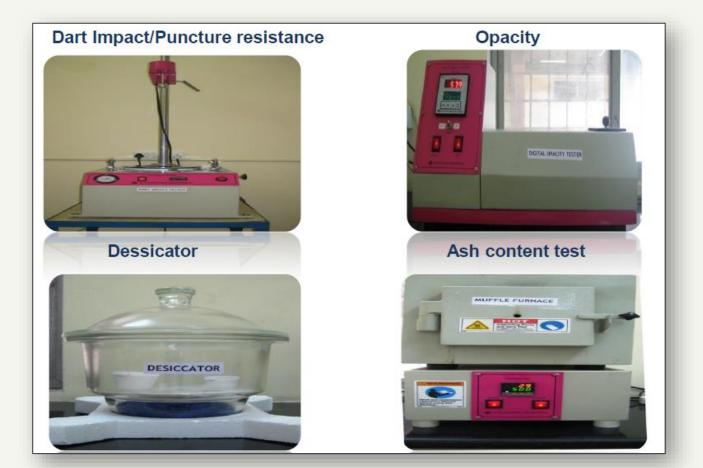

**Paper Bag Machine**





# 4 Color Flexographic Printing Machine





#### **Twisted & Without Handle Paper Bags**



6 Color flexographic **Print** 









4 Color flexographic **Print** 



#### Flat Handle Paper Bags

#### **Outside Pasted, Handle Down**

Plain & Printed Option 2 Color flexographic Print Standard size: 12 X 7 X 14 Inches



#### Inside Pasted, Handle Down

Plain & Printed Option 6 Color flexographic Print Variable size options are available





#### Warehouse





# **Docking Bay**









#### **Container Loading**

Floor Load









#### **Container Loading**

Pallet Load









#### **Stringent In-house QC:**

**Tensile Tester** 



Jog Test



**Tear Tester** 



Lab Micro Meter



#### **Fully Equipped Laboratory**



#### **Fully Equipped Laboratory**



#### \*Achievements

Top Exporter Award By Govt. Of India for

- 2015-16
- 2016-17
- 2017-18
- 2018-19
- 2019-20
- 2020-21



#### \*Certification

Audited / Inspected By International Bodies,















The mark of responsible forestry



#### **THANK YOU**