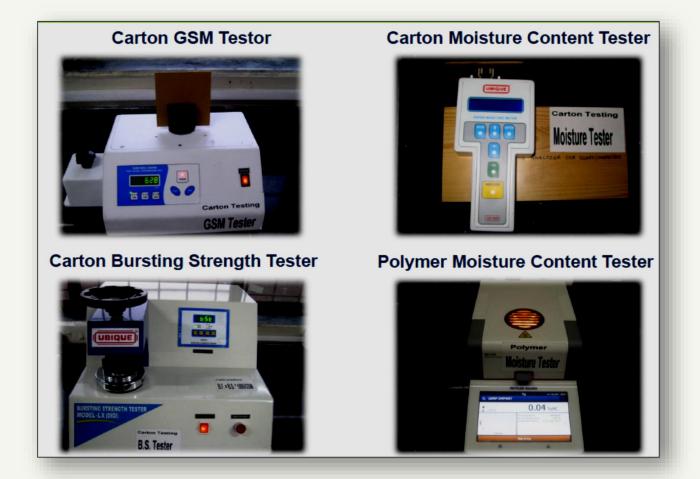

uce Bag Roll on Core**













## **Paper Bag Machine**





# 4 Color Flexographic Printing Machine





#### **Twisted & Without Handle Paper Bags**



6 Color flexographic **Print** 









4 Color flexographic **Print** 



#### Flat Handle Paper Bags

#### **Outside Pasted, Handle Down**

Plain & Printed Option 2 Color flexographic Print Standard size: 12 X 7 X 14 Inches



#### Inside Pasted, Handle Down

Plain & Printed Option 6 Color flexographic Print Variable size options are available





#### Warehouse





# **Docking Bay**









#### **Container Loading**

Floor Load









#### **Container Loading**

Pallet Load









#### **Stringent In-house QC:**

**Tensile Tester** 



Jog Test



**Tear Tester** 



Lab Micro Meter



#### **Fully Equipped Laboratory**



#### **Fully Equipped Laboratory**



#### \*Achievements

Top Exporter Award By Govt. Of India for

- 2015-16
- 2016-17
- 2017-18
- 2018-19
- 2019-20
- 2020-21



#### \*Certification

Audited / Inspected By International Bodies,















The mark of responsible forestry



#### **THANK YOU**