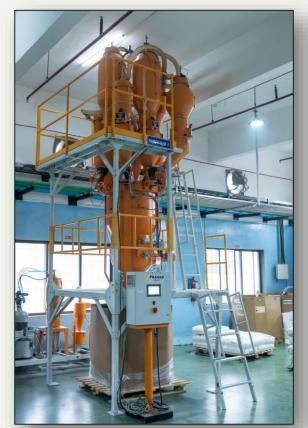

www.kpplindia.com

#### **About**

- At KPPL, we specialize in manufacturing high-quality carrier, garbage and paper bags that are made with a customer-first approach.
- Our expertise lies in producing bags with high-tech materials followed by an intense quality-check process.
- Our state-of-the-art manufacturing facility, located in Daman, boasts an annual capacity
  of 36,000 tones. Accredited with ISO 9001:2015, ISO 14001:2015, ISO 45001-2018 &
  Sedex, BSCI, FSC recognized by the Government of India as a star export house,
- KPPL is a key packaging manufacturer and exporter that's technology-driven and naturefirst. This is how we've become a credible packaging manufacturer with a global reach.





#### **Manufacturing Powerhouse**





#### **Extrusion**









#### **Extrusion**





### **State of Art Facility**





### **Shop Floor & Bag Making**





## **Converting Line**





#### **CMD Lines**





# **Product Gallery**



#### **T-Shirt Bags**

HDPE – LDPE OPTIONS









#### **Soft Loop & Die-Cut Bags**









#### **Garbage Bags**

• HDPE – LDPE OPTIONS















#### **Drawtape & Bio Hazard Bags**











#### **Ready for Retails**











#### **Produce Bag Roll on Core**













## **Paper Bag Machine**





# 4 Color Flexographic Printing Machine





#### **Twisted & Without Handle Paper Bags**



6 Color flexographic **Print** 









4 Color flexographic **Print** 



#### Flat Handle Paper Bags

#### **Outside Pasted, Handle Down**

Plain & Printed Option 2 Color flexographic Print Standard size: 1